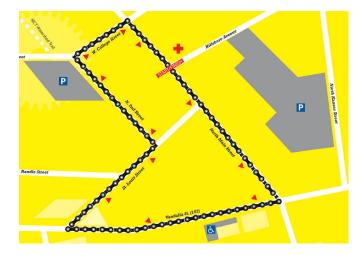

**RACE ROUTE** is a 5 turn route that includes a quarter mile straightaway on Main Street!

**REGISTRATION** located at MCT Bus Terminal, Hillsboro and Main St. Race Day Registration closes 30 minutes before event. Save \$5 by registering early! Pre-register online at **EdwardsvilleCriterium.page** 